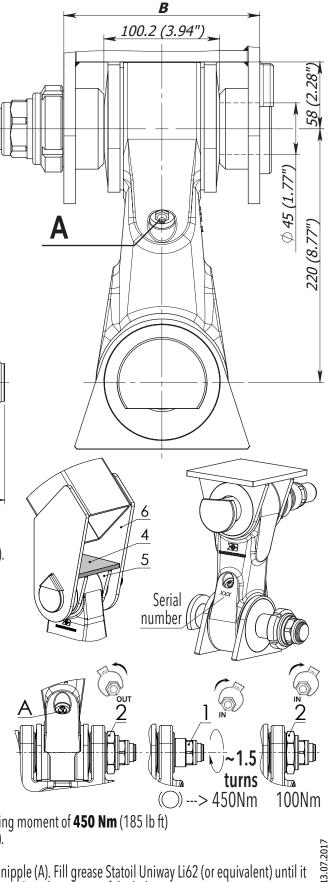

## Dual swing damper BR32KS

The required size plate (4) should be welded between the ears of the crane (6) with a 0.2mm gap between the plate and the pusher cone (5).

| Link         | Crane nose outer<br>width B (mm) | Weight (kg)      |
|--------------|----------------------------------|------------------|
| BR 32 KS/200 | 200 (7.87'')                     | 25.78 (56.84 lb) |
| BR 32 KS/190 | 190 (7.48'')                     | 25.65 (56.55 lb) |
| BR 32 KS/180 | 180 (7.09'')                     | 25.53 (56.28 lb) |
| BR 32 KS/170 | 170 (6.69'')                     | 25.40 (55.98 lb) |
| BR 32 KS/160 | 160 (6.29'')                     | 25.28 (55.73 lb) |
| BR 32 KS/150 | 150 (5.90'')                     | 25.15 (55.45 lb) |

## It is possible to change size B by client's request.

To adjust the brake of the link, following actions have to be done:

- unscrew / release the Lock nut (pos.2)
- screw the Adjusting nut (pos.1) until the Disc spring starts to clamp
  tighten the Adjusting nut (pos.1) ~ 1.5 turns, that will provide braking moment of 450 Nm (185 lb ft)
  tighten the Lock nut (pos.2) with tightening torque 100 Nm (74 lb ft).

## Max. Load - 16 ton (160 kN) (35976 lbf)

Greasing of slide bearing and brake cones is done through lubricating nipple (A). Fill grease Statoil Uniway Li62 (or equivalent) until it will appear to the external surfaces. Greasing must be repeated after every 8 working hours of the link. NOTICE! The link is delivered ungreased. It should be well greased before taking into exploitation!