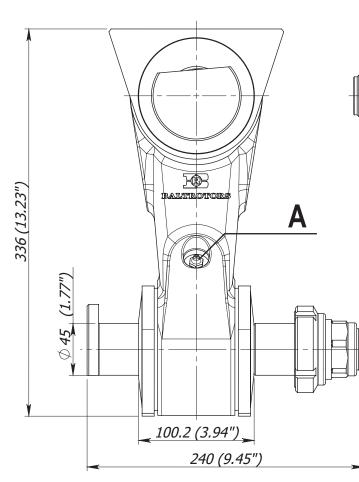

## Max. Load - 16 ton (160 kN) (35976 lbf)

Greasing of slide bearing and brake cones is done through lubricating nipple (A). Fill grease Statoil Uniway Li62 (or equivalent) until it will appear to the external surfaces. Greasing must be repeated after every 8 working hours of the link. NOTICE! The link is delivered ungreased. It should be well greased before taking into exploitation!

1 Instituta str., Salaspils, Riga region, LATVIA, LV2169 Phone: +(371) 67 981074, Fax: +(371) 67 981075 E-mail: baltrotors@baltrotors.lv