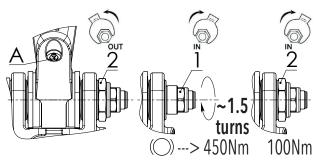

- unscrew / release the Lock nut (pos.2)
- screw the Adjusting nut (pos.1) until the Disc spring starts to clamp
- tighten the Adjusting nut (pos.1) ~1.5 turns, that will provide braking moment of 450 Nm (185 lb ft)
  tighten the Lock nut (pos.2) with tightening torque 100 Nm (74 lb ft).