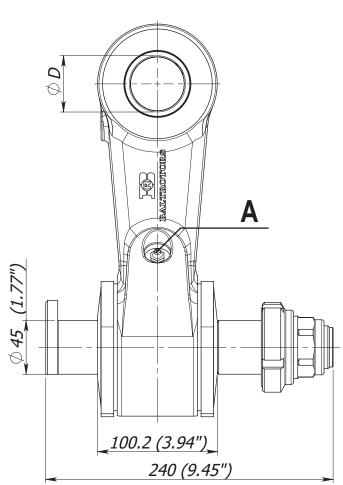

## Swing damper BR30KS

| Link        | Diameter<br>D (mm) | Weight (kg)      |
|-------------|--------------------|------------------|
| BR 30 KS/45 | 45 (1.77")         | 20.39 (44.95 lb) |

To adjust the brake of the link, following actions have to be done:

## Max. Load - 16 ton (160 kN) (35976 lbf)

Greasing of lower slide bearing and brake cones is done through lubricating nipple (A). Fill grease Statoil Uniway Li62 (or equivalent) until it will appear to the external surfaces. Greasing must be repeated after every 8 working hours of the link.

NOTICE! The link is delivered ungreased. It should be well greased before taking into exploitation!